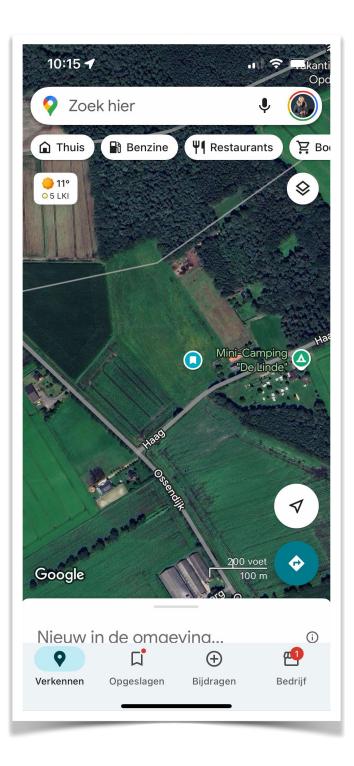

# Field 2

- **Parking:** Park at the campsite across the road. Camping the Linde.
- **Facilities:** Toilets and other amenities are kindly provided by camping De Linde.
- Location: (Haag, Merselo)