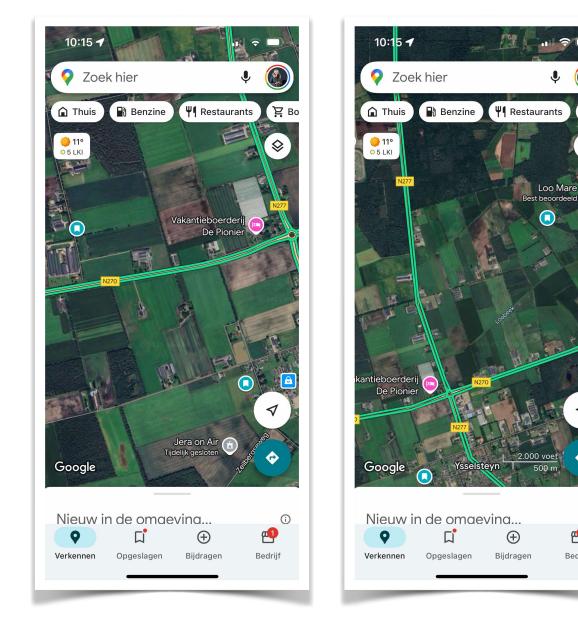

## **Overall Layout**

- The three fields are in close proximity to each other and near the main meeting location, the Pionier.
- Location Reference: