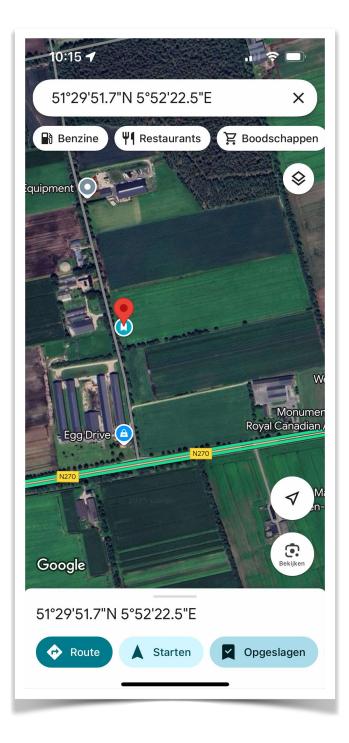

# Field 1 - Main Field with Live Stream (Road: Meerselsepeel,, Ysselsteyn)

- This is the main competition field where live streaming will take place.
- **Parking:** You may park by the side of the road.